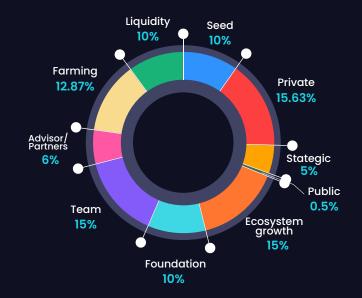

## **TOKEN DISTRIBUTION & VESTING.**

|                      | ROUND<br>PRICE | RAISE<br>(USD) | PERCENTAGE (%) | ALOCATION<br>(BNU) | INITIALLY | VESTING                                                                          | INITIAL<br>TOKENS | STATUS   |
|----------------------|----------------|----------------|----------------|--------------------|-----------|----------------------------------------------------------------------------------|-------------------|----------|
| SEED                 | 0.025          | \$500,000      | 10%            | 20,000,000         | 0%        | 6 months cliff, then 25% for first quarter, then quarterly release for 1.5 years | 0                 | FINISHED |
| PRIVATE              | 0.034          | \$1,062,500    | 15.63%         | 31,250,000         | 0%        | 6 months cliff, then 25% for first quarter, then quarterly release for 1.5 years | 0                 | FINISHED |
| STATEGIC             | 0.05           | \$500,000      | 5%             | 10,000,000         | 10%       | 10% initially, 2 months cliff, then monthly release for 1 year                   | 1,000,000         | FINISHED |
| PUBLIC               | 0.09           | \$90,000       | 0.5%           | 1,000,000          | 100%      | 50% immediately after TGE, 50% one month later                                   | 500,000           | FINISHED |
| ECOSYSTEM<br>GROWTH  |                |                | 15%            | 30,000,000         | 0%        | 2 months cliff, linear 5 years                                                   | 0                 |          |
| FOUNDATION           |                |                | 10%            | 20,000,000         | 0%        | 12 months cliff, then monthly release for 1 year                                 | 0                 |          |
| TEAM                 |                |                | 15%            | 30,000,000         | 0%        | 12 months cliff, then monthly release for 1 year                                 | 0                 |          |
| ADVISOR/<br>PARTNERS |                |                | 6%             | 12,000,000         | 0%        | 12 months cliff, then monthly release for 1 year                                 | 0                 |          |
| FARMING              |                |                | 12.87%         | 25,750,000         | 0%        | 10% per quarter, start unlocking when Farming program goes live                  | 0                 |          |
| LIQUIDITY            |                |                | 10%            | 20,000,000         | 10%       | Unlock 10% before listing, then linear 1 year                                    | 2,000,000         |          |